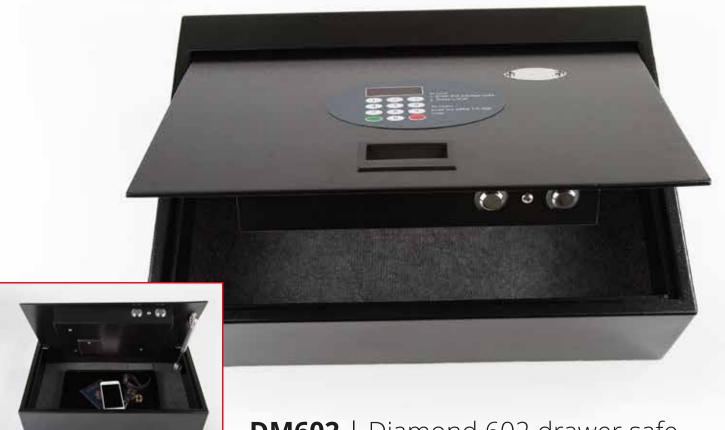

## **DM602** | Diamond 602 drawer safe

### **Small & Convenient**

The Diamond 602 drawer safe is one of our most popular model drawer safes. It has two sizes: a standard size and a laptop size. The DM602 has a user friendly digital keypad. It also has audit trail capabilities.

It comes equipped with an emergency key and can also be accessed with an override code. It is available in black.

#### **Specifications**

- Fully Motorized battery operated electronic operation with 2 locking bolts
- LED display, membrane key
- Audit trail
- Black color, custom colors available upon request (for larger quantities)
- Electrostatic powder coat paint finish
- Interior with carpet
- Emergency openings by master code and override key
- Compatible with Computerized emergency unit (CEU)