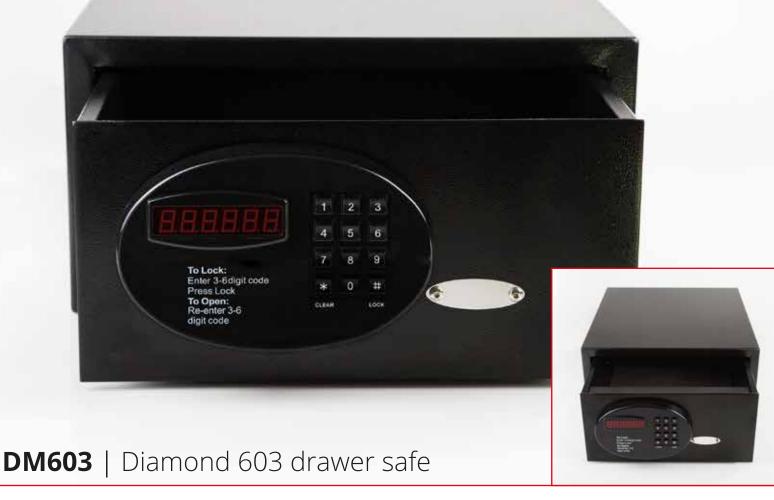

## **Accessible and Practical**

The Diamond 603 is a front opening drawer safe that has a sleek, user friendly design. It is easily installed in any piece of furniture. It is available in two sizes: a standard size and laptop size. It is spacious enough to store the guest's valuables.

The DM603 has a user friendly digital keypad which can be opened or closed using a 3 to 6 digit code. This is the perfect safe for any hotel guest. It is available in the color black.

## **Specifications**

- Fully Motorized battery operated electronic operation with 2 locking bolts
- LED display, membrane key
- Audit trail
- Black color, custom colors available upon request (for larger quantities)
- Electrostatic powder coat paint finish
- Interior with carpet
- Emergency openings by master code and override key
- Compatible with Computerized emergency unit (CEU)