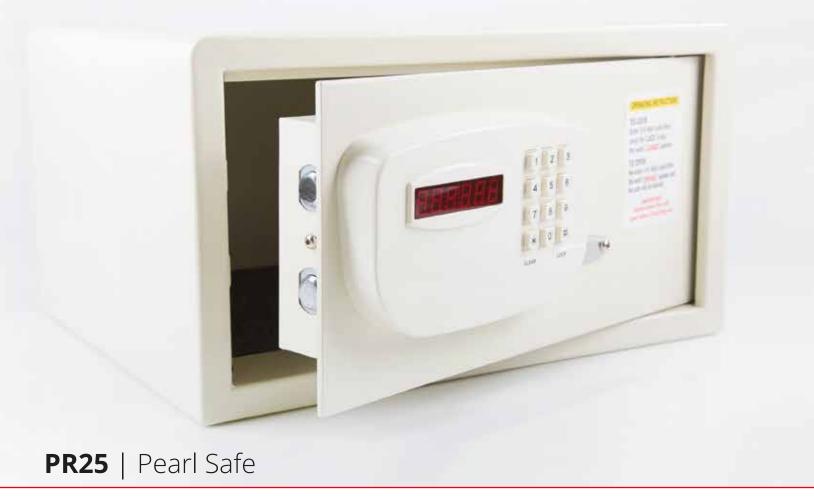

## **Roomy and User-Friendly**

The pearl safe is designed with a user-friendly keypad. This is our most simplified version of a keypad for those guests that only prefer to enter a 3-6 digit code. This safe is designed to fit a standard size 17" laptop, so it is spacious enough to hold any traveler's important belongings.

The PR25 is equipped with an emergency code and override key. Available in cream or black.

## **Specifications**

- · Opening standard left to right door
- Panel operation, ADA approved keypad
- Large 6 digit display
- Opens and closes with 3-6 digit user code
- Motorized bolts
- Instructions in appropriate languages
- Electronic and manual override key
- Standard colors cream or black-different colors available upon request for larger quantities
- Epoxy paint treatment, oven dried
- Automatic low battery message
- Easy installation in closet or in furniture
- · Pedestals available
- Compatible Computerized emergency unit (CEU)